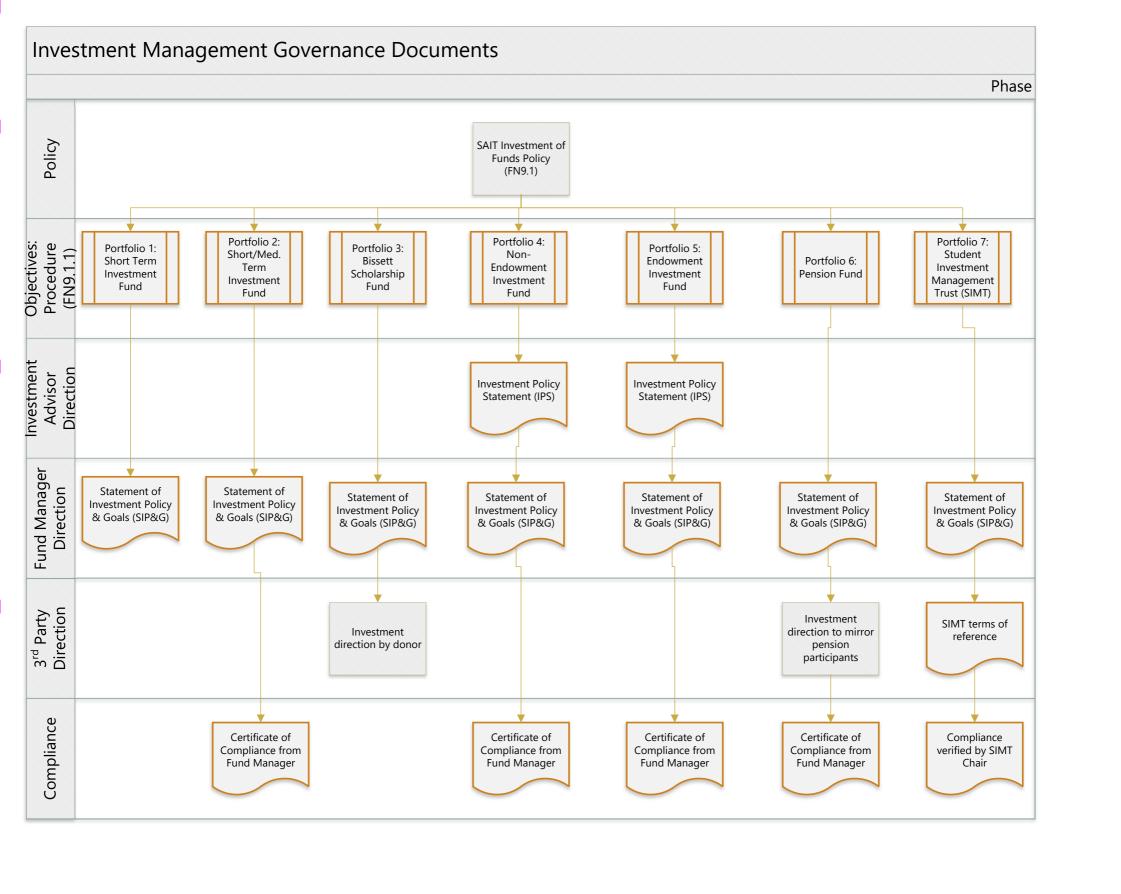

## Investment Management Roles & Responsibilities Investment Investment **SAIT Management Fund Manager** Portfolio Advisor (external) Committee Approve Report on Portfolio 6 -Statement of Align investment performance of Pension Fund **Investment Policy** to plan members. portfolio quarterly & Goals Review SIP&G and Report on actual compliance to performance to performance objectives in objectives bi-SIP&G bi-annually annually Portfolio 7 -Approve Student Report on Act on direction Statement of Investment performance of **Investment Policy** from SIMT portfolio quarterly Management Trust & Goals (SIMT) Review SIP&G and Report on actual compliance to performance to performance objectives in objectives bi-SIP&G bi-annually annually