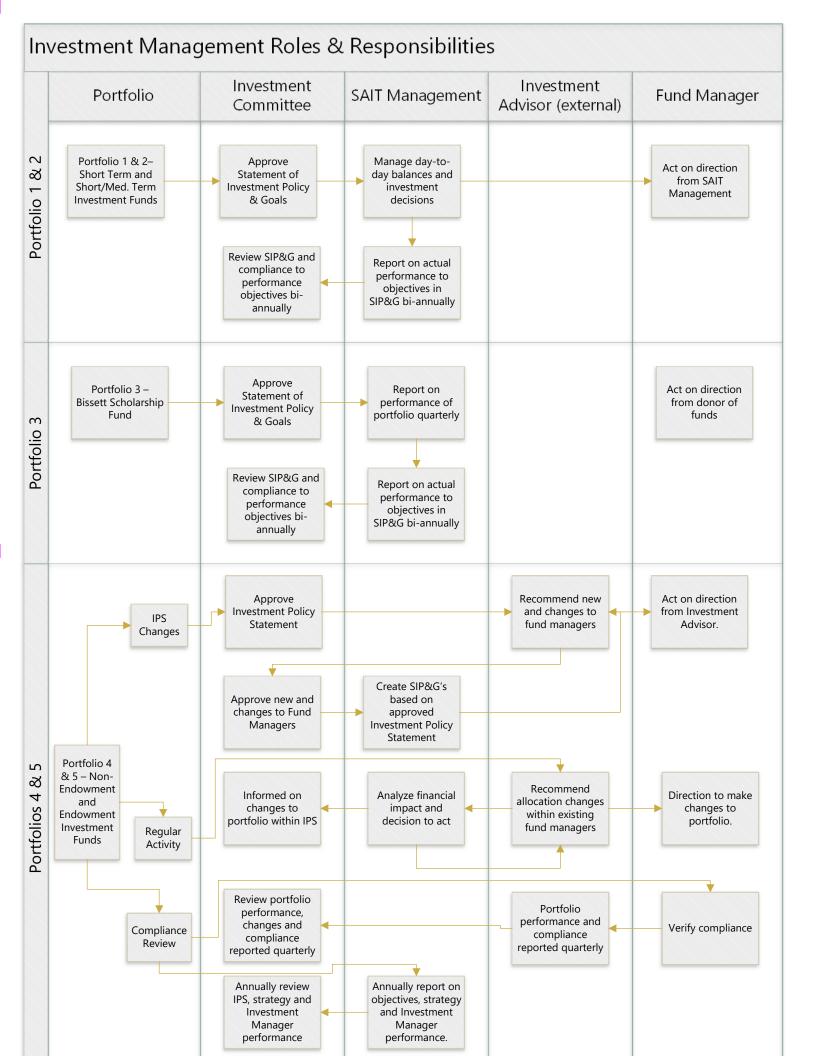

## Investment Management Roles & Responsibilities Investment Investment **SAIT Management Fund Manager** Portfolio Advisor (external) Committee Approve Report on Portfolio 6 -Statement of Align investment performance of Pension Fund **Investment Policy** to plan members. portfolio quarterly & Goals Review SIP&G and Report on actual compliance to performance to performance objectives in objectives bi-SIP&G bi-annually annually Portfolio 7 -Approve Student Report on Act on direction Statement of Investment performance of **Investment Policy** from SIMT portfolio quarterly Management Trust & Goals (SIMT) Review SIP&G and Report on actual compliance to performance to performance objectives in objectives bi-SIP&G bi-annually annually